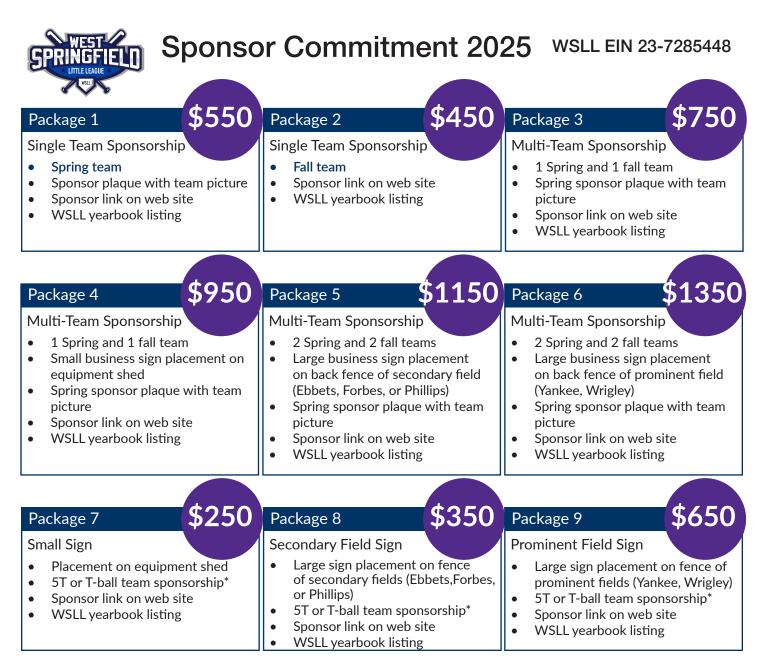

Teams will be randomly assigned unless a special request is made for a particular team and/or level. If a special request is made it will be honored on a first come first serve basis. Once a particular team and/or level has been filled a random team will be assigned. We will do our best to accommodate special requests but it is not guaranteed. For packages 3-6, if teams do not have a sponsor you may be awarded additional team(s). \*5T and T-ball teams have a shorter season than other levels.